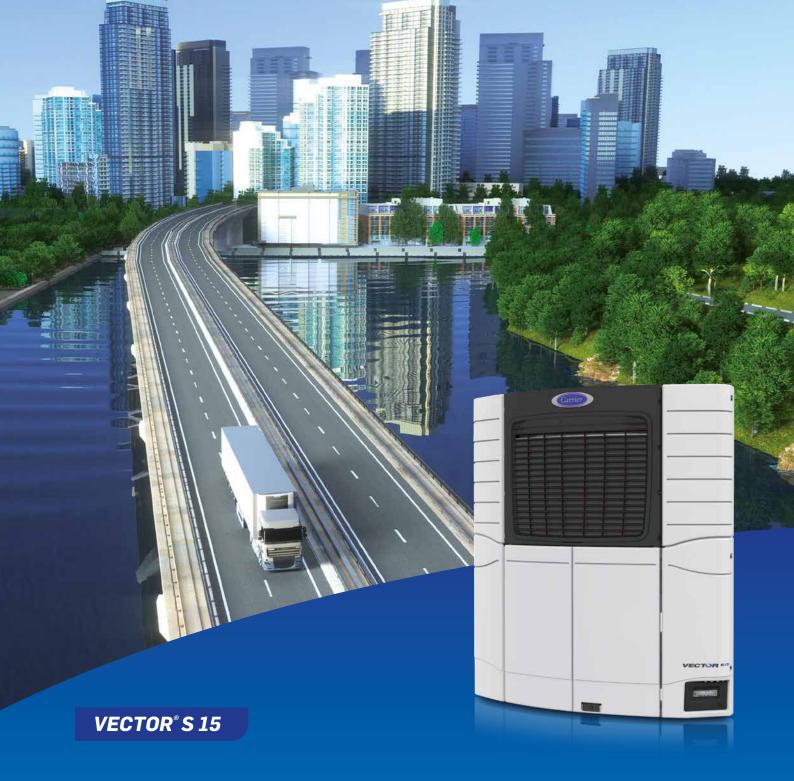

SHIFT UP YOUR FLEET WITH A SEMI-ELECTRIC, SMART & SIMPLE REFRIGERATION SYSTEM

## Vector® S 15, the smart choice

The Vector S 15 unit is a smart, simple and tailored solution for trailers, suitable for long journeys as well as for regional deliveries. Its semi-electric architecture will allow you to simplify your maintenance while traveling anywhere with its stage V compliant engine.

Lightest weight in the segment

The Vector S 15 is suitable for many applications, whether you are operating in cities or on long hauls. This unit will allow you to comply with standard emission regulations and is also ideal for long distance deliveries. It is a simple, powerful and operationally cost-sensitive solution.